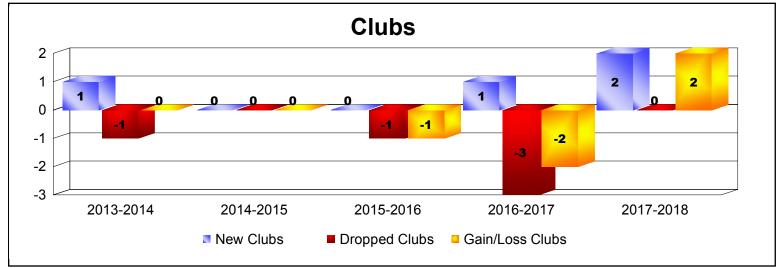

District LA 1

As of June 2018 Cumulative

| Year      | New<br>Clubs | Dropped<br>Clubs | Gain/<br>Loss<br>Clubs | New<br>Members | Charter<br>Members | Reinstate<br>Members | Transfer<br>Members | Total<br>Member<br>Added | Total<br>Members<br>Dropped | Gain/<br>Loss<br>Members |
|-----------|--------------|------------------|------------------------|----------------|--------------------|----------------------|---------------------|--------------------------|-----------------------------|--------------------------|
| 2013-2014 | 1            | -1               | 0                      | 89             | 24                 | 9                    | 1                   | 123                      | -84                         | 39                       |
| 2014-2015 | 0            | 0                | 0                      | 75             | 1                  | 17                   | 1                   | 94                       | -118                        | -24                      |
| 2015-2016 | 0            | -1               | -1                     | 103            | 0                  | 19                   | 2                   | 124                      | -129                        | -5                       |
| 2016-2017 | 1            | -3               | -2                     | 185            | 30                 | 5                    | 7                   | 227                      | -152                        | 75                       |
| 2017-2018 | 2            | 0                | 2                      | 99             | 47                 | 47                   | 2                   | 195                      | -205                        | -10                      |
| Average   | 1            | -1               | 0                      | 110            | 20                 | 19                   | 3                   | 153                      | -138                        | 15                       |