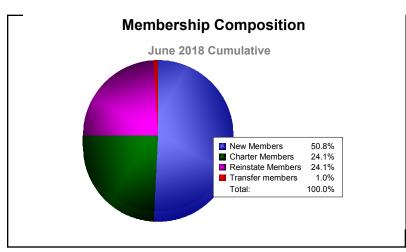

District LA 1

As of June 2018 Cumulative

| Year      | New<br>Clubs | Dropped<br>Clubs | Gain/<br>Loss<br>Clubs | New<br>Members | Charter<br>Members | Reinstate<br>Members | Transfer<br>Members | Total<br>Member<br>Added | Total<br>Members<br>Dropped | Gain/<br>Loss<br>Members |
|-----------|--------------|------------------|------------------------|----------------|--------------------|----------------------|---------------------|--------------------------|-----------------------------|--------------------------|
| 2013-2014 | 1            | -1               | 0                      | 89             | 24                 | 9                    | 1                   | 123                      | -84                         | 39                       |
| 2014-2015 | 0            | 0                | 0                      | 75             | 1                  | 17                   | 1                   | 94                       | -118                        | -24                      |
| 2015-2016 | 0            | -1               | -1                     | 103            | 0                  | 19                   | 2                   | 124                      | -129                        | -5                       |
| 2016-2017 | 1            | -3               | -2                     | 185            | 30                 | 5                    | 7                   | 227                      | -152                        | 75                       |
| 2017-2018 | 2            | 0                | 2                      | 99             | 47                 | 47                   | 2                   | 195                      | -205                        | -10                      |
| Average   | 1            | -1               | 0                      | 110            | 20                 | 19                   | 3                   | 153                      | -138                        | 15                       |