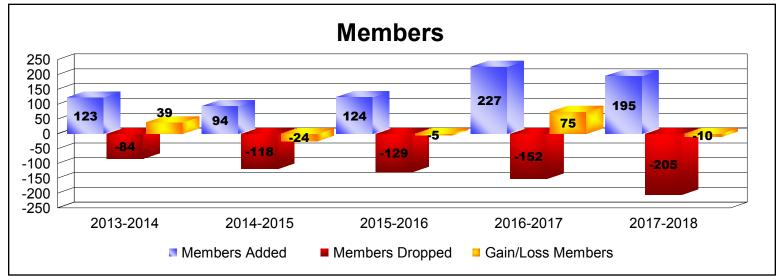

District LA 1

As of June 2018 Cumulative

| Year      | New<br>Clubs | Dropped<br>Clubs | Gain/<br>Loss<br>Clubs | New<br>Members | Charter<br>Members | Reinstate<br>Members | Transfer<br>Members | Total<br>Member<br>Added | Total<br>Members<br>Dropped | Gain/<br>Loss<br>Members |
|-----------|--------------|------------------|------------------------|----------------|--------------------|----------------------|---------------------|--------------------------|-----------------------------|--------------------------|
| 2013-2014 | 1            | -1               | 0                      | 89             | 24                 | 9                    | 1                   | 123                      | -84                         | 39                       |
| 2014-2015 | 0            | 0                | 0                      | 75             | 1                  | 17                   | 1                   | 94                       | -118                        | -24                      |
| 2015-2016 | 0            | -1               | -1                     | 103            | 0                  | 19                   | 2                   | 124                      | -129                        | -5                       |
| 2016-2017 | 1            | -3               | -2                     | 185            | 30                 | 5                    | 7                   | 227                      | -152                        | 75                       |
| 2017-2018 | 2            | 0                | 2                      | 99             | 47                 | 47                   | 2                   | 195                      | -205                        | -10                      |
| Average   | 1            | -1               | 0                      | 110            | 20                 | 19                   | 3                   | 153                      | -138                        | 15                       |